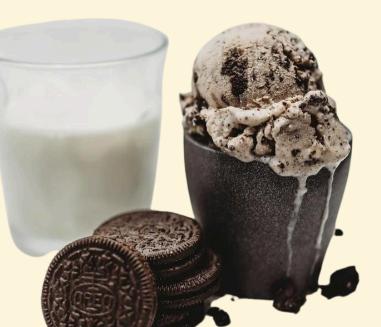

## HONE PEAN I E C R E A M C O M Y N Y

Classics

Honeybean Vanilla - A classic vanilla bean flavor, done right.

Grandy's Medicine - Chocolate ice cream named after a family memory

**Oreoverload** - An oreo milk base loaded with broken oreo cookies