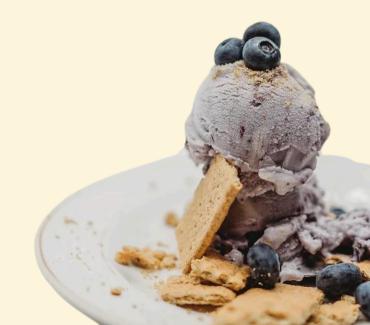

**Gold Standard** - Golden oreo milk ice cream with a caramel ribbon, pecans, and broken golden oreos

Coldest Brew - Espresso ice cream with mini chocolate bites

Mammie's Kitchen - Vanilla ice cream base ribboned with blueberry compote and pie crust